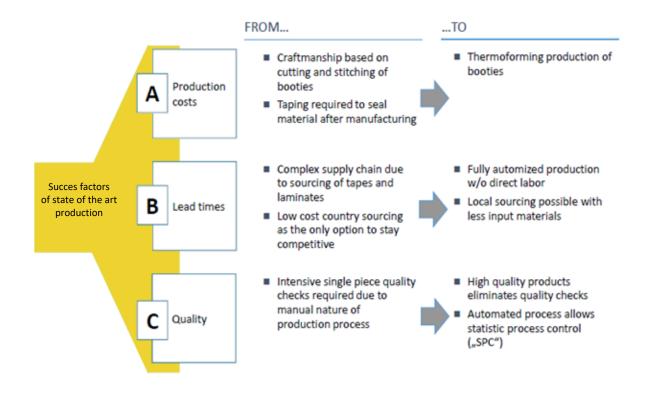

## the whole production process

From the original processes of craftmanship based on cutting and stitching of booties, taping was required to seal the material after manufacturing. This required a complex supply chain, to source tapes and laminates. With Utmospheric® there will now be a fundamental change through the production process: To stay competitive, local sourcing is the only low cost option. The intensive single piece quality check is no longer required. The Utmospheric® thermoforming process delivers the guarantee of highest quality, with a fully automized production that eliminates the need of manual quality checks and allows statistical process control ("SPC").